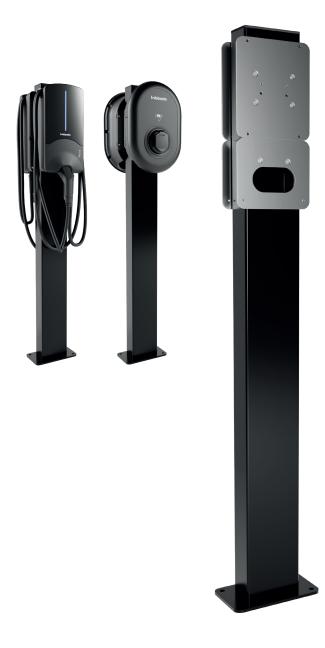

## Webasto Stand Slim Duo

The Webasto Stand Slim is designed for mounting two Webasto charging stations. Thanks to its simplicity, it is the perfect solution for domestic applications.

## Key facts at a glance:

- Corrosion-resistant due to additional electrocoating and powder coating of the steel stand
- Safe operation thanks to earthed connection
- Easy Installation due to separate cover
- Suitable for all Webasto wallboxes
- Mountable on a concrete foundation
- Scope of delivery: stand, screw set, cover, installation instructions

| Technical specifications            |                                     |
|-------------------------------------|-------------------------------------|
| Variants                            | Webasto Stand Slim Duo              |
|                                     | (Mounting of two charging stations) |
| Dimensions including mounting plate | 260 x 1500 x 150                    |
| $(W \times H \times D)$ (mm)        |                                     |
| Weight (kg)                         | 20                                  |
| Finish                              | 2 layer coating                     |
|                                     | (Electrophoretic and powder)        |
| Corrosion resistance                | ISO 9227 NSS                        |
| according salt spray test           | with test duration 240 hours        |
| Material                            | Steel                               |
| Colour                              | Signal Black: RAL 9004              |
| Compatible with the following       | Webasto Pure, Webasto Next,         |
| charging stations                   | Webasto Unite, Webasto Live         |